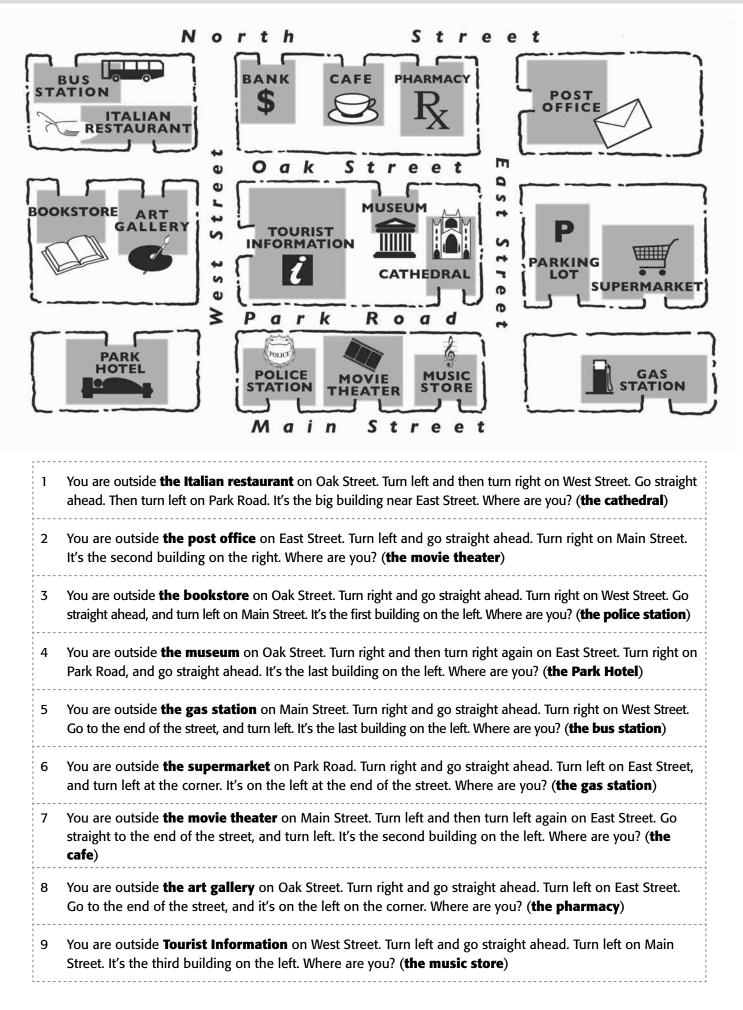

|-------------------|-------------------------------|-------------------------|-------------------------------|
| Where / go?       | on the Trans-Siberian Express | on safari in Kenya      | on the Inca Trail             |
| Who / with?       |                               | her sister              |                               |
| Where / stay?     | on the train                  |                         | in small hotels and campsites |
| When / start?     |                               | August 10 <sup>th</sup> | July 15 <sup>th</sup>         |
| When / come back? | September 21st                |                         |                               |
| What / see?       | Mongolia and Siberia          |                         | Cuzco and Machu Picchu        |

В







В





Communicative **Review 1–7** 

| 1 Personal details                                                                                                                                                                                                                                                                                                  | 2 Think of someone in your family                                                                                                                                                                                                                                                                                                          |  |
|----------------------------------------------------------------------------------------------------------------------